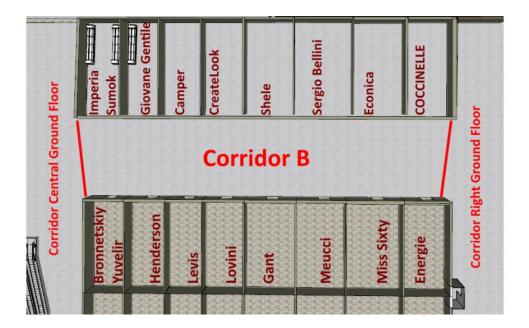

## Description of the Mall layouts, Entrances, Zones, Tenants etc.

They all have a plan like this:

Inside the mall there are 128 smaller tenants and 3 large anchor tenants

# **Tenants and corridors**

# **Ground Floor**