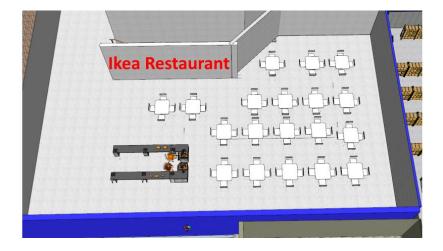

e a plan like this:

Inside the mall there are 128 smaller tenants and 3 large anchor tenants



### Anchor tenants:

IKEA



#### Auchan



OBI



# **Different Zones**



# **First Floor**



# **Tenants and corridors**

# **Ground Floor**









## **First Floor**









## **Side corridors**

| Low          | IKEA Exit                     | IKEA Entrance          | ЧU          |
|--------------|-------------------------------|------------------------|-------------|
| rer Left Ent | Left Corridor<br>Ground Floor | Escalator to 1st Floor | per Left En |
| rance        |                               | Elevator               | trance      |
| 11111        |                               | 1 MANONON              | 100000      |











### **IKEA Ground Floor**



IKEA Show-Room





### All of them have Queue Waiting time systems

### Selection window in MPC Reports

| Settings | Group      | Site