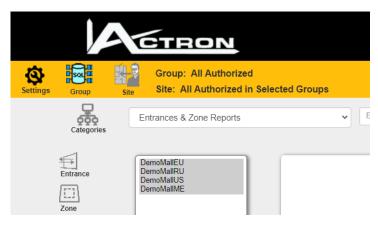

#### Link to the reports: <u>http://report.actron.com.ru/Actron-MPC/login?client=LargeDemoMall</u>

The user name and password lets You decide what languages and sites you will use in the demo.

| no | Language  | User name   |
|----|-----------|-------------|
| 1  | English   | DemoMallEng |
| 2  | Russian   | DemoMallRu  |
| 3  | German    | DemoMallGer |
| 4  | Swedish   | DemoMallSwe |
| 5  | Spanish   | DemoMallSp  |
| 6  | Arabic    | DemoMallAr  |
| 7  | Chineese  | DemoMallCh  |
| 8  | Portugese | DemoMallPt  |
|    |           |             |

The demo project consists of 4 almost identical Malls in different parts of the world.

But the visitation of them is different.

One in Europe

One in Russia

One in USA

One in Middle East