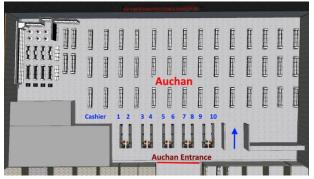

|  |  |
|          |                | People          |         |          | DemoMall_ME,                                |  |  |
| 10000    |                | Count           |         |          | DemoMall, Nike, SubWay, Azzessorize, Dollar |  |  |
| 43002    | MPCSiteReport  |                 |         |          | General, El Corte Ingles, IKEA              |  |  |



The demo project consists of 4 almost identical Malls in different parts of the world.

But the visitation of them is different.

One in Europe

One in Russia

One in USA

One in Middle East

## Description of the Mall layouts, Entrances, Zones, Tenants etc.

They all have a plan like this:

Inside the mall there are 128 smaller tenants and 3 large anchor tenants



### Anchor tenants:

IKEA



#### Auchan



OBI



# **Different Zones**



# **First Floor**



# **Tenants and corridors**

# **Ground Floor**









## **First Floor**









## **Side corridors**

| Low          | IKEA Exit                     | IKEA Entrance          | ЧU          |
|--------------|-------------------------------|------------------------|-------------|
| rer Left Ent | Left Corridor<br>Ground Floor | Escalator to 1st Floor | per Left En |
| rance        |                               | Elevator               | trance      |
| 11111        |                               | 1 MANONON              | 100000      |











### **IKEA Ground Floor**



IKEA Show-Room





### All of them have Queue Waiting time systems

### Selection window in MPC Reports

| Settings | Group      | Site