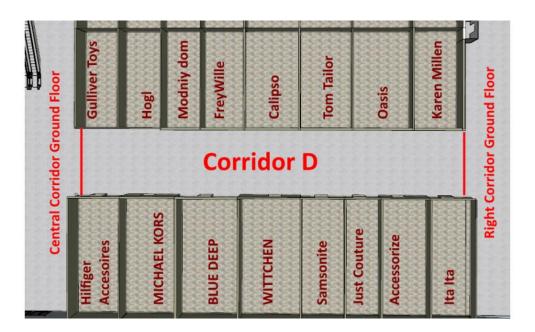

## Description of the Mall layouts, Entrances, Zones, Tenants etc.

They all have a plan like this:

Inside the mall there are 128 smaller tenants and 3 large anchor tenants

# **Tenants and corridors**

# **Ground Floor**