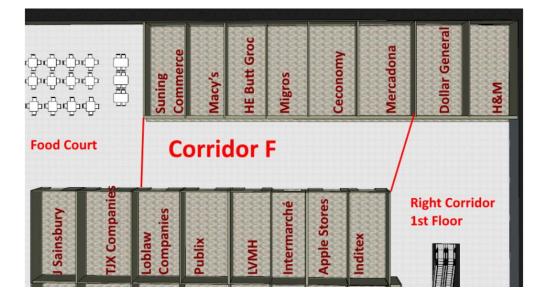

|  |  |
| 10000    |                | Count           |         |          | DemoMall, Nike, SubWay, Azzessorize, Dollar |  |  |
| 43002    | MPCSiteReport  |                 |         |          | General, El Corte Ingles, IKEA              |  |  |



The demo project consists of 4 almost identical Malls in different parts of the world.

But the visitation of them is different.

One in Europe

One in Russia

One in USA

One in Middle East

## Description of the Mall layouts, Entrances, Zones, Tenants etc.

They all have a plan like this:

Inside the mall there are 128 smaller tenants and 3 large anchor tenants



### Anchor tenants:

IKEA



#### Auchan



OBI



# **Different Zones**



# **First Floor**



# **Tenants and corridors**

# **Ground Floor**









## **First Floor**









## **Side corridors**

| Low          | IKEA Exit                     | IKEA Entrance          | ЧU          |
|--------------|-------------------------------|------------------------|-------------|
| rer Left Ent | Left Corridor<br>Ground Floor | Escalator to 1st Floor | per Left En |
| rance        |                               | Elevator               | trance      |
| 11111        |                               | 1 MANONON              | 100000      |











### **IKEA Ground Floor**



IKEA Show-Room





### All of them have Queue Waiting time systems

### Selection window in MPC Reports

| Settings | Group      | Site