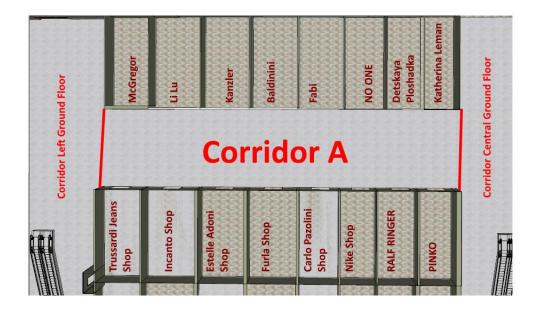

## Description of the Mall layouts, Entrances, Zones, Tenants etc.

They all have a plan like this:

Inside the mall there are 128 smaller tenants and 3 large anchor tenants

# **Tenants and corridors**

# **Ground Floor**