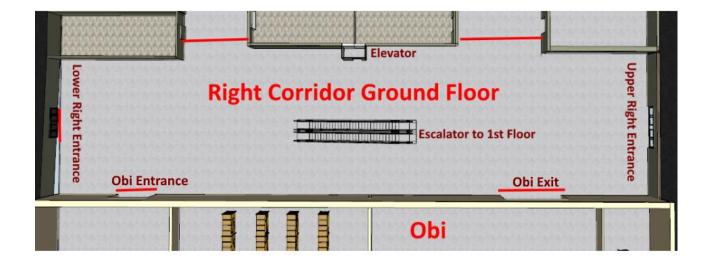

l layouts, Entrances, Zones, Tenants etc.

They all have a plan like this:

Inside the mall there are 128 smaller tenants and 3 large anchor tenants



### Anchor tenants:

IKEA



#### Auchan



OBI



# **Different Zones**



# **First Floor**



# **Tenants and corridors**

# **Ground Floor**









## **First Floor**









## **Side corridors**

| Low          | IKEA Exit                     | IKEA Entrance          | ЧU          |
|--------------|-------------------------------|------------------------|-------------|
| rer Left Ent | Left Corridor<br>Ground Floor | Escalator to 1st Floor | per Left En |
| rance        |                               | Elevator               | trance      |
| 11111        |                               | 1 MANONON              | 100000      |











### **IKEA Ground Floor**



IKEA Show-Room





### All of them have Queue Waiting time systems

### Selection window in MPC Reports

| Settings | Group      | Site