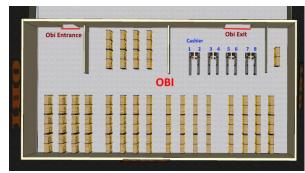

|  |  |
|          |                | People          |         |          | DemoMall_ME,                                |  |  |
| 10000    |                | Count           |         |          | DemoMall, Nike, SubWay, Azzessorize, Dollar |  |  |
| 43002    | MPCSiteReport  |                 |         |          | General, El Corte Ingles, IKEA              |  |  |



The demo project consists of 4 almost identical Malls in different parts of the world.

But the visitation of them is different.

One in Europe

One in Russia

One in USA

One in Middle East

## Description of the Mall layouts, Entrances, Zones, Tenants etc.

They all have a plan like this:

Inside the mall there are 128 smaller tenants and 3 large anchor tenants



### Anchor tenants:

IKEA



#### Auchan



OBI



# **Different Zones**



# **First Floor**



# **Tenants and corridors**

# **Ground Floor**









## **First Floor**









## **Side corridors**

| Low          | IKEA Exit                     | IKEA Entrance          | ЧU          |
|--------------|-------------------------------|------------------------|-------------|
| rer Left Ent | Left Corridor<br>Ground Floor | Escalator to 1st Floor | per Left En |
| rance        |                               | Elevator               | trance      |
| 11111        |                               | 1 MANONON              | 100000      |











### **IKEA Ground Floor**



IKEA Show-Room





### All of them have Queue Waiting time systems

### Selection window in MPC Reports

| Settings | Group      | Site