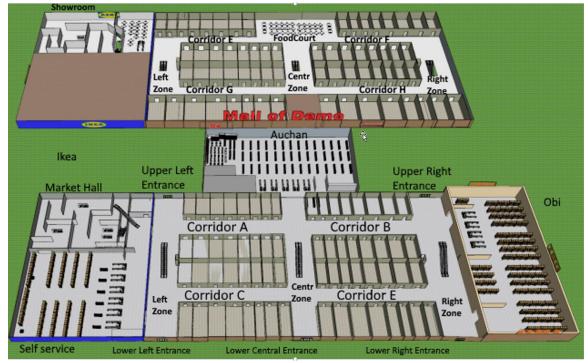

## Description of the Mall layouts, Entrances, Zones, Tenants etc.

They all have a plan like this:

Inside the mall there are 128 smaller tenants and 3 large anchor tenants

### Anchor tenants:

IKEA

#### Auchan

OBI

# **Different Zones**

# **First Floor**

# **Tenants and corridors**

# **Ground Floor**

## **First Floor**

## **Side corridors**

| Low          | IKEA Exit                     | IKEA Entrance          | ЧU          |
|--------------|-------------------------------|------------------------|-------------|
| rer Left Ent | Left Corridor<br>Ground Floor | Escalator to 1st Floor | per Left En |
| rance        |                               | Elevator               | trance      |
| 11111        |                               | 1 MANONON              | 100000      |

### **IKEA Ground Floor**

IKEA Show-Room