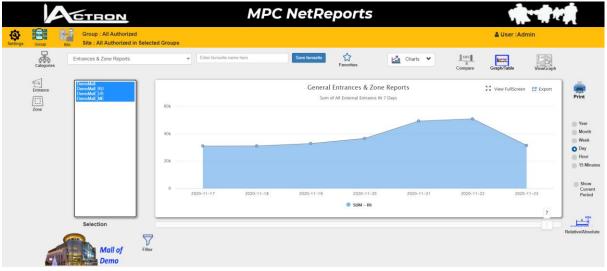

### Selection window in MPC Reports

| Settings | Group      | Site                                                                                                                                                                                                                                                                                                                                                                                                                                                                                                                                                                                                                                                                                                                                                                                                                                                                                                                                                                                                                                                                                                                                                                                                                                                      | Group: All Authoriz<br>Site: All Authorized                                                                                                                                                                                                                                                                                                                                                                                                                                                                                                                                                                    | ed Groups                                                                                             |
|----------|------------|-----------------------------------------------------------------------------------------------------------------------------------------------------------------------------------------------------------------------------------------------------------------------------------------------------------------------------------------------------------------------------------------------------------------------------------------------------------------------------------------------------------------------------------------------------------------------------------------------------------------------------------------------------------------------------------------------------------------------------------------------------------------------------------------------------------------------------------------------------------------------------------------------------------------------------------------------------------------------------------------------------------------------------------------------------------------------------------------------------------------------------------------------------------------------------------------------------------------------------------------------------------|----------------------------------------------------------------------------------------------------------------------------------------------------------------------------------------------------------------------------------------------------------------------------------------------------------------------------------------------------------------------------------------------------------------------------------------------------------------------------------------------------------------------------------------------------------------------------------------------------------------|-------------------------------------------------------------------------------------------------------|
|          | Categories | Ave                                                                                                                                                                                                                                                                                                                                                                                                                                                                                                                                                                                                                                                                                                                                                                                                                                                                                                                                                                                                                                                                                                                                                                                                                                                       | erage Queue Waiting                                                                                                                                                                                                                                                                                                                                                                                                                                                                                                                                                                                            | ~                                                                                                     |
|          | Queue      | 1993日,1993日,1993日,1993日,1993日,1993日,1993日,1993日,1993日,1993日,1993日,1993日,1993日,1993日,1993日,1993日,1993日,1993日,1993日,1993日,1993日,1993日,1993日,1993日,1993日,1993日,1993日,1993日,1993日,1993日,1993日,1993日,1993日,1993日,1993日,1993日,1993日,1993日,1993日,1993日,1993日,1993日,1993日,1993日,1993日,1993日,1993日,1993日,1993日,1993日,1993日,1993日,1993日,1993日,1993日,1993日,1993日,1993日,1993日,1993日,1993日,1993日,1993日,1993日,1993日,1993日,1993日,1993日,1993日,1993日,1993日,1993日,1993日,1993日,1993日,1993日,1993日,1993日,1993日,1993日,1993日,1993日,1993日,1993日,1993日,1993日,1993日,1993日,1993日,1993日,1993日,1993日,1993日,1993日,1993日,1993日,1993日,1993日,1993日,1993日,1993日,1993日,1993日,1993日,1993日,1993日,1993日,1993日,1993日,1993日,1993日,1993日,1993日,1993日,1993日,1993日,1993日,1993日,1993日,1993日,1993日,1993日,1993日,1993日,1993日,1993日,1993日,1993日,1993日,1993日,1993日,1993日,1993日,1993日,1993日,1993日,1993日,1993日,1993日,1993日,1993日,1993日,1993日,1993日,1993日,1993日,1993日,1993日,1993日,1993日,1993日,1993日,1993日,1993日,1993日,1993日,1993日,1993日,1993日,1993日,1993日,1993日,1993日,1993日,1993日,1993日,1993日,1993日,1993日,1993日,1993日,1993日,1993日,1993日,1993日,1993日,1993日,1993日,1993日,1993日,1993日,1993日,1993日,1993日,1993日,1993日,1993日,1993日,1993日,1993日,1993日,1993日,1993日,1993日,1993日,1993日,1993日,1993日,1993日,1993日,1993日,199 | J- Auchan Queue 1<br>J- Auchan Queue 2<br>J- Auchan Queue 3<br>J- Auchan Queue 4<br>J- Auchan Queue 5<br>J- Auchan Queue 5<br>J- Auchan Queue 7<br>J- Auchan Queue 7<br>J- Auchan Queue 8<br>J- Auchan Queue 9<br>J- Auchan Queue 9<br>J- Auchan Queue 10<br>J- Ikea Queue 1<br>J- Ikea Queue 2<br>J- Ikea Queue 3<br>J- Ikea Queue 5<br>J- Ikea Queue 5<br>J- Ikea Queue 6<br>J- Ikea Queue 6<br>J- Ikea Queue 7<br>J- Ikea Queue 8<br>J- Ikea Queue 9<br>J- Ikea Queue 9<br>J- Ikea Queue 10<br>J- Ikea Queue 11<br>J- Ikea Queue 12<br>J- Obi Queue 1<br>J- Obi Queue 3<br>J- Obi Queue 5<br>J- Obi Queue 5 | 0<br>2021-03-20-09-20-00-15<br>2021-03-20-09-20-00-15<br>2021-03-20-03-20-03-2<br>2021-2021-2021-2021 |