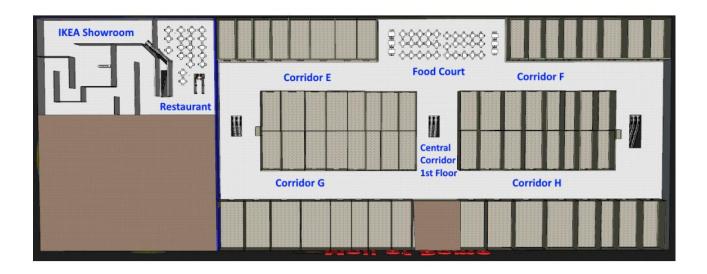

# **First Floor**

# **Tenants and corridors**

## **First Floor**

## **Side corridors**

| Low          | IKEA Exit                     | IKEA Entrance          | ЧU          |
|--------------|-------------------------------|------------------------|-------------|
| rer Left Ent | Left Corridor<br>Ground Floor | Escalator to 1st Floor | per Left En |
| rance        |                               | Elevator               | trance      |
| 11111        |                               | 1 MANONON              | 100000      |