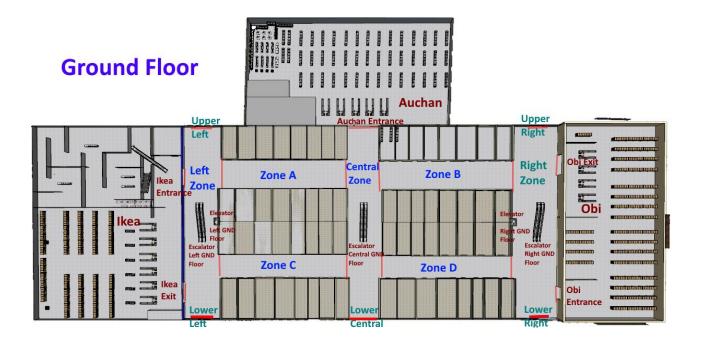

## Description of the Mall layouts, Entrances, Zones, Tenants etc.

They all have a plan like this:

Inside the mall there are 128 smaller tenants and 3 large anchor tenants

# **Different Zones**

# **Ground Floor**