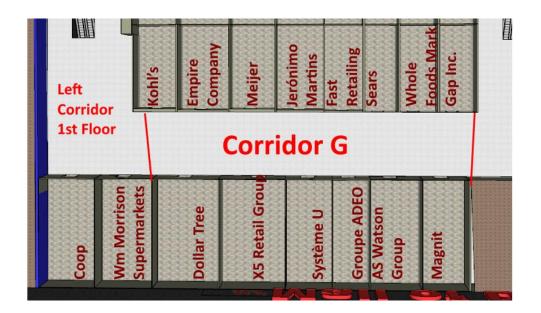

|  |  |
| 10000    |                | Count           |         |          | DemoMall, Nike, SubWay, Azzessorize, Dollar |  |  |
| 43002    | MPCSiteReport  |                 |         |          | General, El Corte Ingles, IKEA              |  |  |



The demo project consists of 4 almost identical Malls in different parts of the world.

But the visitation of them is different.

One in Europe

One in Russia

One in USA

One in Middle East

## Description of the Mall layouts, Entrances, Zones, Tenants etc.

They all have a plan like this:

Inside the mall there are 128 smaller tenants and 3 large anchor tenants



### Anchor tenants:

IKEA



#### Auchan



OBI



# **Different Zones**



# **First Floor**



# **Tenants and corridors**

# **Ground Floor**









## **First Floor**









## **Side corridors**

| Low          | IKEA Exit                     | IKEA Entrance          | ЧU          |
|--------------|-------------------------------|------------------------|-------------|
| rer Left Ent | Left Corridor<br>Ground Floor | Escalator to 1st Floor | per Left En |
| rance        |                               | Elevator               | trance      |
| 11111        |                               | 1 MANONON              | 100000      |











### **IKEA Ground Floor**



IKEA Show-Room





### All of them have Queue Waiting time systems

### Selection window in MPC Reports

| Settings | Group      | Site