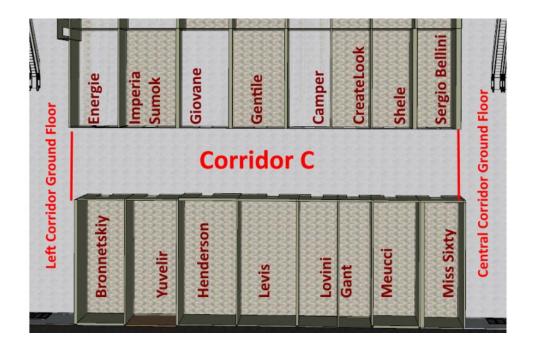

## Description of the Mall layouts, Entrances, Zones, Tenants etc.

They all have a plan like this:

Inside the mall there are 128 smaller tenants and 3 large anchor tenants

# **Tenants and corridors**

# **Ground Floor**