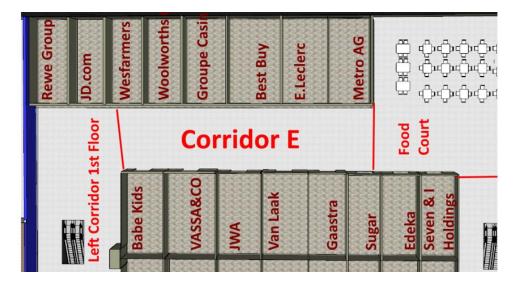

|  |  |
| 10000    |                | Count           |         |          | DemoMall, Nike, SubWay, Azzessorize, Dollar |  |  |
| 43002    | MPCSiteReport  |                 |         |          | General, El Corte Ingles, IKEA              |  |  |



The demo project consists of 4 almost identical Malls in different parts of the world.

But the visitation of them is different.

One in Europe

One in Russia

One in USA

One in Middle East

## Description of the Mall layouts, Entrances, Zones, Tenants etc.

They all have a plan like this:

Inside the mall there are 128 smaller tenants and 3 large anchor tenants



### Anchor tenants:

IKEA



#### Auchan



OBI



# **Different Zones**



# **First Floor**



# **Tenants and corridors**

# **Ground Floor**









## **First Floor**









## **Side corridors**

| Low          | IKEA Exit                     | IKEA Entrance          | ЧU          |
|--------------|-------------------------------|------------------------|-------------|
| rer Left Ent | Left Corridor<br>Ground Floor | Escalator to 1st Floor | per Left En |
| rance        |                               | Elevator               | trance      |
| 11111        |                               | 1 MANONON              | 100000      |











### **IKEA Ground Floor**



IKEA Show-Room





### All of them have Queue Waiting time systems

### Selection window in MPC Reports

| Settings | Group      | Site