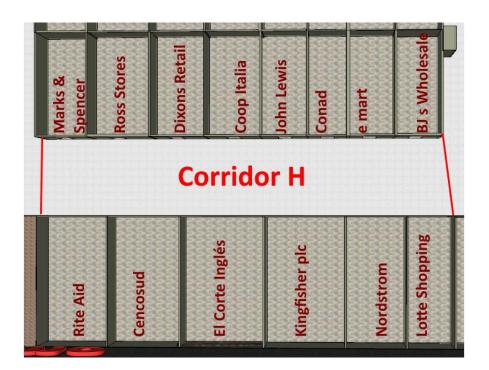

|  |
| 10000    |                | Count           |         |          | DemoMall, Nike, SubWay, Azzessorize, Dollar |  |  |
| 43002    | MPCSiteReport  |                 |         |          | General, El Corte Ingles, IKEA              |  |  |



The demo project consists of 4 almost identical Malls in different parts of the world.

But the visitation of them is different.

One in Europe

One in Russia

One in USA

One in Middle East

## Description of the Mall layouts, Entrances, Zones, Tenants etc.

They all have a plan like this:

Inside the mall there are 128 smaller tenants and 3 large anchor tenants



### Anchor tenants:

IKEA



#### Auchan



OBI



# **Different Zones**



# **First Floor**



# **Tenants and corridors**

# **Ground Floor**









## **First Floor**









## **Side corridors**

| Low          | IKEA Exit                     | IKEA Entrance          | ЧU          |
|--------------|-------------------------------|------------------------|-------------|
| rer Left Ent | Left Corridor<br>Ground Floor | Escalator to 1st Floor | per Left En |
| rance        |                               | Elevator               | trance      |
| 11111        |                               | 1 MANONON              | 100000      |











### **IKEA Ground Floor**



IKEA Show-Room





### All of them have Queue Waiting time systems

### Selection window in MPC Reports

| Settings | Group      | Site