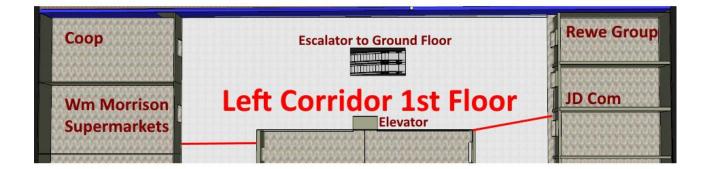

## **First Floor**

## **Side corridors**

| Low          | IKEA Exit                     | IKEA Entrance          | ЧU          |
|--------------|-------------------------------|------------------------|-------------|
| rer Left Ent | Left Corridor<br>Ground Floor | Escalator to 1st Floor | per Left En |
| rance        |                               | Elevator               | trance      |
| 11111        |                               | 1 MANONON              | 100000      |