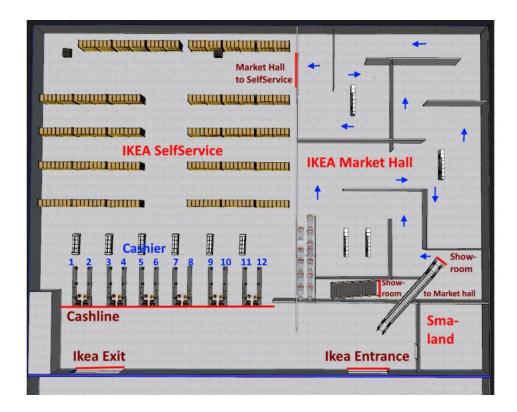

s etc.

They all have a plan like this:

Inside the mall there are 128 smaller tenants and 3 large anchor tenants



### Anchor tenants:

IKEA



#### Auchan



OBI



# **Different Zones**



# **First Floor**



# **Tenants and corridors**

# **Ground Floor**









## **First Floor**









## **Side corridors**

| Low          | IKEA Exit                     | IKEA Entrance          | ЧU          |
|--------------|-------------------------------|------------------------|-------------|
| rer Left Ent | Left Corridor<br>Ground Floor | Escalator to 1st Floor | per Left En |
| rance        |                               | Elevator               | trance      |
| 11111        |                               | 1 MANONON              | 100000      |











### **IKEA Ground Floor**



IKEA Show-Room





### All of them have Queue Waiting time systems

### Selection window in MPC Reports

| Settings | Group      | Site