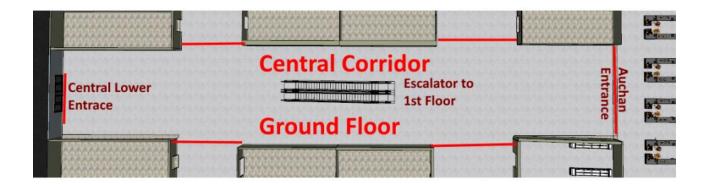

## Description of the Mall layouts, Entrances, Zones, Tenants etc.

They all have a plan like this:

Inside the mall there are 128 smaller tenants and 3 large anchor tenants

# **Ground Floor**