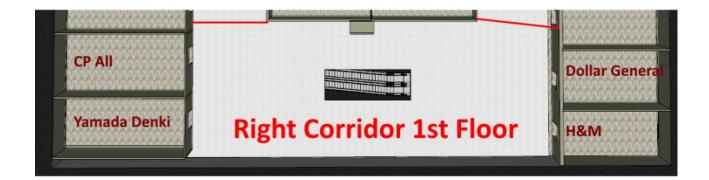

## **Side corridors**

| Low          | IKEA Exit                     | IKEA Entrance          | ЧU          |
|--------------|-------------------------------|------------------------|-------------|
| rer Left Ent | Left Corridor<br>Ground Floor | Escalator to 1st Floor | per Left En |
| rance        |                               | Elevator               | trance      |
| 11111        |                               | 1 MANONON              | 100000      |