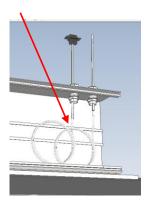

### MP-Serial/1

The trunk mounted version is snapped on the trunking.

There is a RS232 cable and a 220 V AC Power supply on the top.

Both can be dragged out to a distance of 11 m.

The power supply cable will only be used if the power cable is laid in the trunking. Else there must be a

Power supply outlet to the Display.

There is a RJ45 contact to the IEX (Can bus) available on the Bottom side of the MP serial.

There is also one IEX (Can bus) cable in return from the unit

which is connected to IEX RJ45 contact of MP-Sens