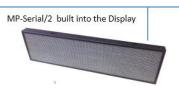

#### MP-Serial/2

The MP-Serial/2 has the IEX to RS232 Converter built into the Display

Part no. MP-Serial/2

IEX (Can bus)