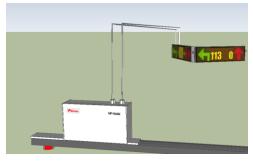

### **MaxiPark**

MP-Serial is a serial communication unit, which can communicate with e.g. MP-Displays.

### MP-Serial/1

The trunk mounted version is snapped on the trunking.

There is a RS232 cable and a 220 V AC Power supply on the top.

Both can be dragged out to a distance of 11 m.

The power supply cable will only be used if the power cable is laid in the trunking. Else there must be a

Power supply outlet to the Display.

There is a RJ45 contact to the IEX (Can bus) available on the Bottom side of the MP serial.

There is also one IEX (Can bus) cable in return from the unit

which is connected to IEX RJ45 contact of MP-Sens

Possible Power supply cable in the trunking.

Display connection

RS232 contact Power

Part no. MP-Serial/1