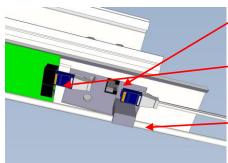

Power supply outlet to the Display.

There is a RJ45 contact to the IEX (Can bus) available on the Bottom side of the MP serial.

There is also one IEX (Can bus) cable in return from the unit

which is connected to IEX RJ45 contact of MP-Sens

Possible Power supply cable in the trunking.

Display connection

RS232 contact Power

Part no. MP-Serial/1