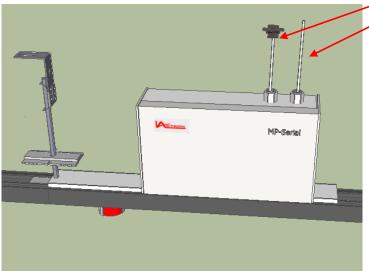

### MP-Serial/1

The trunk mounted version is snapped on the trunking.

There is a RS232 cable and a 220 V AC Power supply on the top.

Both can be dragged out to a distance of 11 m.

The power supply cable will only be used if the power cable is laid in the trunking. Else there must be a

Power supply outlet to the Display.

There is a RJ45 contact to the IEX (Can bus) available on the Bottom side of the MP serial.

There is also one IEX (Can bus) cable in return from the unit

which is connected to IEX RJ45 contact of MP-Sens

Possible Power supply cable in the trunking.

Display connection

RS232 contact Power

Part no. MP-Serial/1